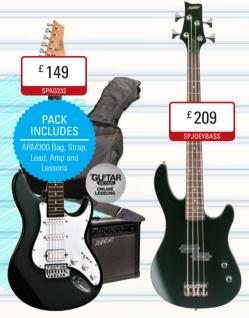

Great comprehensive electric guitar package with everything you'll ever need to get started. Available in 5 popular colours. The Joeybass is hands down the perfect choice for your first bass! A shorter 20 fret neck makes it easier for small hands.