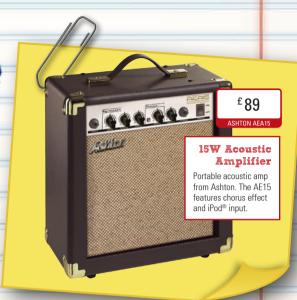

HTON SPD25

**PACK** 

**INCLUDES** 

Acoustic & Acoustic/ Electric Packs The ultimate

Ashton

student acoustic quitar available in a standard version (SPD25) or with a cutaway & pickup (SPD25CEQ).



£ 169 ASHTON SPD25CEQ

**PACK INCLUDES** 







£65

ASHTON SPCG34 **PACK INCLUDES** 

-

GUITAR

£69

ASHTON SPCG44 **PACK INCLUDES** 



£119

ASHTON CG44CEQ

\*\*\*\*\*

# Acoustic Guitars



#### Acoustic Pack

£119

Awesome SPJOEYACOUSTIC acoustic pack includes ARM300 Bag, Strap and Online Lessons.



## Ukulele



£49 ASHTON UKE200SP



ASHTON UKE220FOMH



£59 ASHTON UKE240MH







#### **Ashton Premium Ukuleles**

UKE200SP Soprano Uke with a Spruce top. Mahogany back & sides

UKE220EOMH Soprano Ukulele with a 2-band preamp.

UKE240MH Concert Ukulele. Mahogany top. back and sides.





#### Coloured Ukuleles

Ashton coloured Ukuleles, available in 7 different colour options!



The perfect guitar for smaller hands! The Joeybackstage puts out a sound way beyond its size, making the ideal guitar for young players.



Great comprehensive electric guitar package with everything you'll ever need to get started. Available in 5 popular colours. The Joeybass is hands down the perfect choice for your first bass! A shorter 20 fret neck makes it easier for small hands.

### Electric Guitars & Basses

### Orchestral

£99

FULL SIZE, HALF SIZE,
THREE-QUARTER SIZE,
QUARTER SIZE

#### **Ashton Violins**

Crafted from Maple and available in 4 colours with matching case, bow and rosin. 4 sizes available.



Ashton is distributed in the UK & Eire by Sound Technology Ltd



01462 48000