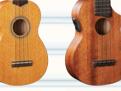

## Ukulele

£49 ASHTON UKE200SP

ASHTON UKE220FOMH

£59 ASHTON UKE240MH

#### **Ashton Premium Ukuleles**

UKE200SP Soprano Uke with a Spruce top. Mahogany back & sides

UKE220EOMH Soprano Ukulele with a 2-band preamp.

UKE240MH Concert Ukulele. Mahogany top. back and sides.