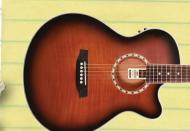

#### Ashton SL29CEO

Slim-line acoustic/electric guitar in a stunning flame finish and equipped with a B-Band pick-up system.

£169

ASHTON SI 29CEO