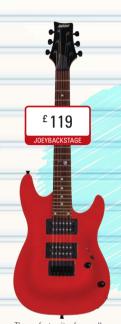

#### Coloured Ukuleles

Ashton coloured Ukuleles, available in 7 different colour options!

The perfect guitar for smaller hands! The Joeybackstage puts out a sound way beyond its size, making the ideal guitar for young players.