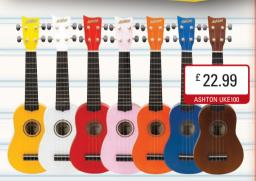

#### Coloured Ukuleles

Ashton coloured Ukuleles, available in 7 different colour options!

The perfect guitar for smaller hands! The Joeybackstage puts out a sound way beyond its size, making the ideal guitar for young players.